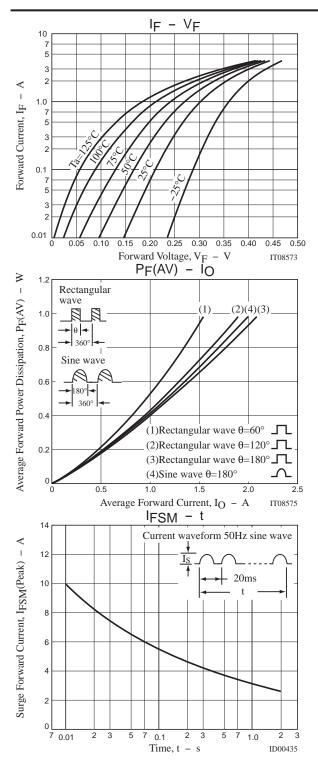

| Parameter                 | Sumbol          | Conditions                                                    | Ratings |      |      | 11   |  |
|---------------------------|-----------------|---------------------------------------------------------------|---------|------|------|------|--|
| Parameter                 | Symbol          | Symbol Conditions                                             |         | typ  | max  | Unit |  |
| Reverse Voltage           | VR              | IR=2.0mA                                                      | 30      |      |      | V    |  |
| Forward Voltage           | N/-             | IF=1.0A                                                       |         | 0.30 | 0.35 | V    |  |
|                           | VF              | IF=2.0A                                                       |         | 0.35 | 0.40 | V    |  |
| Reverse Current           | IR              | V <sub>R</sub> =15V                                           |         |      | 1.25 | mA   |  |
| Interterminal Capacitance | С               | V <sub>R</sub> =10V, f=1MHz                                   |         | 75   |      | pF   |  |
| Reverse Recovery Time     | t <sub>rr</sub> | IF=IR=100mA, See specified Test Circuit.                      |         |      | 20   | ns   |  |
| Thermal Resistance        |                 | When mounted in Cu-foiled area of                             | 93.4    |      |      | °C/W |  |
|                           | Rth(j-a)1       | 1.44mm <sup>2</sup> ×0.03mm on glass epoxy substrate          |         |      |      |      |  |
|                           | Rth(j-a)2       | When mounted on ceramic substrate (500mm <sup>2</sup> ×0.8mm) |         | 71.4 |      | °C/W |  |