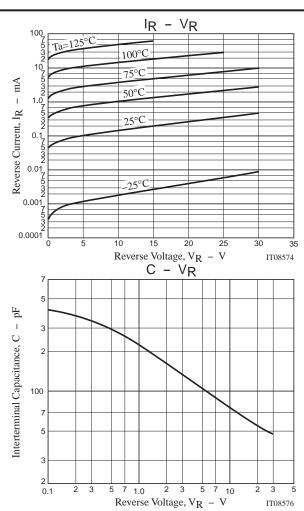

| Parameter                 | Sumbol          | Conditions                                                    | Ratings |      |      | 11   |  |
|---------------------------|-----------------|---------------------------------------------------------------|---------|------|------|------|--|
| Parameter                 | Symbol          | Symbol Conditions                                             |         | typ  | max  | Unit |  |
| Reverse Voltage           | VR              | IR=2.0mA                                                      | 30      |      |      | V    |  |
| Forward Voltage           | N/-             | IF=1.0A                                                       |         | 0.30 | 0.35 | V    |  |
|                           | VF              | IF=2.0A                                                       |         | 0.35 | 0.40 | V    |  |
| Reverse Current           | IR              | V <sub>R</sub> =15V                                           |         |      | 1.25 | mA   |  |
| Interterminal Capacitance | С               | V <sub>R</sub> =10V, f=1MHz                                   |         | 75   |      | pF   |  |
| Reverse Recovery Time     | t <sub>rr</sub> | IF=IR=100mA, See specified Test Circuit.                      |         |      | 20   | ns   |  |
| Thermal Resistance        |                 | When mounted in Cu-foiled area of                             | 93.4    |      |      | °C/W |  |
|                           | Rth(j-a)1       | 1.44mm <sup>2</sup> ×0.03mm on glass epoxy substrate          |         |      |      |      |  |
|                           | Rth(j-a)2       | When mounted on ceramic substrate (500mm <sup>2</sup> ×0.8mm) |         | 71.4 |      | °C/W |  |