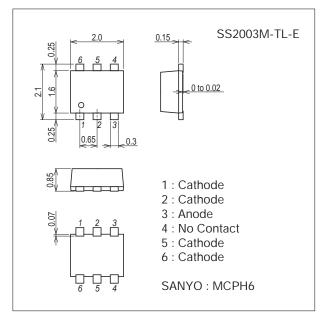

#### Package Dimensions

unit : mm (typ) 7022A-014

#### Product & Package Information

- Package
- : MCPH6

Marking

- JEITA, JEDEC
- : SC-88, SC-70-6, SOT-363
- Minimum Packing Quantity : 3,000 pcs./reel

#### **Electrical Connection**