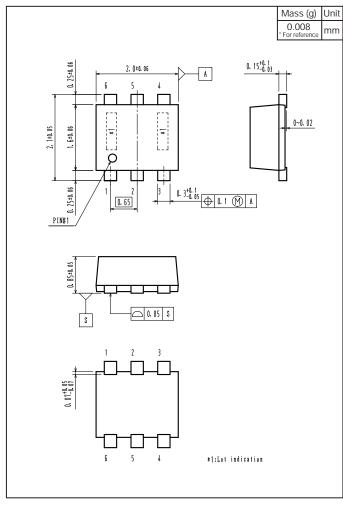

| LOT No.<br>Quantity<br>Origin<br>el label<br>NOTE (1)<br>NOTE (1)<br>NOTE (1)<br>NOTE (1)<br>NOTE (1)<br>NOTE (1)<br>Label JEITA Phas |

2. Taping configuration

2-1. Carrier tape size (unit:mm)



Those with pin 1 index on the feed hole side ..... TL

## Outline Drawing SS2003M-TL-E



## Land Pattern Example



- Any and all SANYO Semiconductor Co.,Ltd. products described or contained herein are, with regard to "standard application", intended for the use as general electronics equipment. The products mentioned herein shall not be intended for use for any "special application" (medical equipment whose purpose is to sustain life, aerospace instrument, nuclear control device, burning appliances, transportation machine, traffic signal system, safety equipment etc.) that shall require extremely high level of reliability and can directly threaten human lives in case of failure or malfunction of the product or may cause harm to human bodies, nor shall they grant any guarantee thereof. If you should intend to use our products for new introduction or other application differe