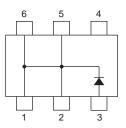

rse Surge Voltage | VRSM             |                         | 30          | V    |
| Average Output Current                   | IO               |                         | 2.0         | А    |
| Surge Forward Current                    | IFSM             | 50Hz sine wave, 1 cycle | 10          | А    |
| Junction Temperature                     | Tj               |                         | -55 to +125 | °C   |
| Storage Temperature                      | Tstg             |                         | -55 to +125 | °C   |

#### Package Dimensions

unit : mm (typ) 7022A-014



#### Product & Package Information

- Package
- : MCPH6

Marking

- JEITA, JEDEC
- : SC-88, SC-70-6, SOT-363
- Minimum Packing Quantity : 3,000 pcs./reel

#### Packing Type : TL





#### **Electrical Connection**



#### SANYO Semiconductor Co., Ltd. http://www.sanyosemi.com/en/network/

| Electrical Characteristics at Ta=25°C | 2 |
|---------------------------------------|---|
|---------------------------------------|---|

| Parameter                 | Sumbol          | Conditions                                                    | Ratings |      |      | 11   |  |
|---------------------------|-----------------|---------------------------------------------------------------|---------|------|------|------|--|
| Parameter                 | Symbol          | Symbol Conditions                                             |         | typ  | max  | Unit |  |
| Reverse Voltage           | VR              | IR=2.0mA                                                      | 30      |      |      | V    |  |
|