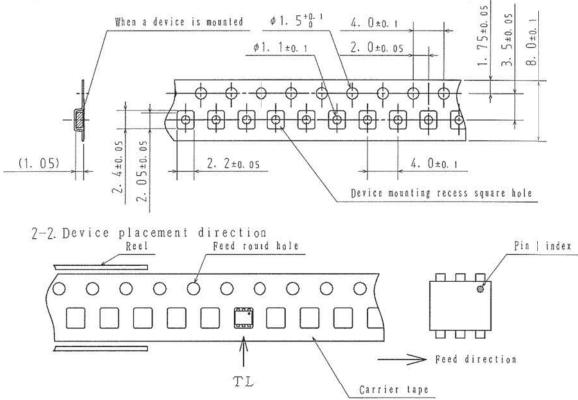

#### Package Dimensions

unit : mm (typ) 7022A-014

#### Product & Package Information

- Package
- : MCPH6

Marking

- JEITA, JEDEC
- : SC-88, SC-70-6, SOT-363
- Minimum Packing Quantity : 3,000 pcs./reel

2. Taping configuration

2-1. Carrier tape size (unit:mm)

Those with pin 1 index on the feed hole side ..... TL