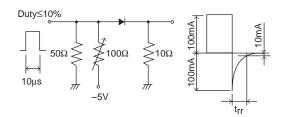

|         |      | 1.25 | mA   |  |
| Interterminal Capacitance | С               | V <sub>R</sub> =10V, f=1MHz                                   |         | 75   |      | pF   |  |
| Reverse Recovery Time     | t <sub>rr</sub> | IF=IR=100mA, See specified Test Circuit.                      |         |      | 20   | ns   |  |
| Thermal Resistance        |                 | When mounted in Cu-foiled area of                             | 93.4    |      |      | °C/W |  |
|                           | Rth(j-a)1       | 1.44mm <sup>2</sup> ×0.03mm on glass epoxy substrate          |         |      |      |      |  |
|                           | Rth(j-a)2       | When mounted on ceramic substrate (500mm <sup>2</sup> ×0.8mm) |         | 71.4 |      | °C/W |  |

## trr Test Cicuit



## **Ordering Information**

| Device Package |       | Shipping       | memo    |  |
|----------------|-------|----------------|---------|--|
| SS2003M-TL-E   | MCPH6 | 3,000pcs./reel | Pb Free |  |





## Embossed Taping Specification SS2003M-TL-E

1. Packing Format

| ype<br>CP4             | Ree1<br>3, 000        |                                                       | Outer box                                                            | Inner BOX (C-1)<br>5 reels contained